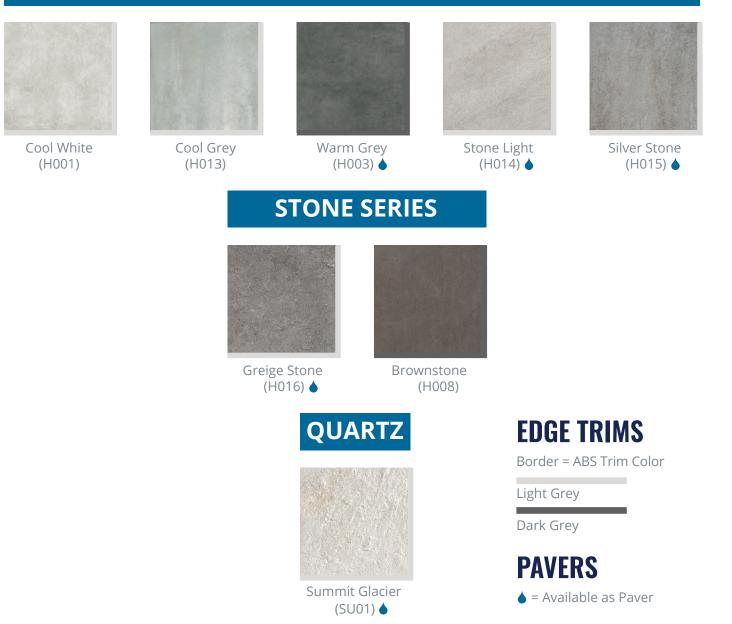

## **CONCRETE SERIES**

Please contact Global IFS for physical color samples. This printed palette is representational only – do not use as a control sample. This is a natural porcelain product subject to slight variations in color and shading. Porcelain may vary from one piece to another. Some tiles have a directional pattern. Exact duplication of samples is not possible; this digital sample represents the average color in the finish specified. No guarantee can be made of an exact porcelain match. ELEVATE<sup>™</sup> Porcelain Flooring System panels measure 600mm x 600mm.